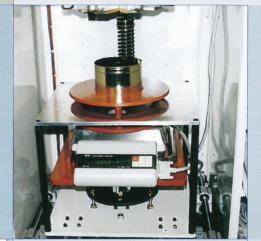

20kgペール缶使用モデル













## 操作パネル

扱い易く、シロウトでもクロウト でもバッチリ操作。 フレーム上部のランプも含め 「空手前」…ブザー+ランプ点滅 「空」…ブザー+ランプ点燈 でオペレーターに知らせます。

## インキ吐出ガン

大中小吐出切換えで早く正 確にインキを吐出。もちろん 切れは抜群で糸引きはナシ!



【寸法図】





ベースインキの色数 ■ 8~16色

ベースインキ缶の種類 ■ 20kg缶

ベースインキの種類 ■ 油性

インキの吐出方法 単色吐出

吐出量 ■ 1,000g/分

吐出精度 ■ ±0.2g(お打合せによる)

最大秤量 ■ 10kg〈風袋込〉(お打合せによる)

機械寸法 ■ W 2.250mm

D 1.040mm

H 2,240mm

(8色の場合)

機械重量 ■ 1,500kg~

電源 ■ AC200V(3相)

電力 ■ 6kW

**空気圧** ■ 5~7kg/cm<sup>2</sup>



## インキ受皿と電子天秤

1kg缶~8kg缶までの受け 皿を自在に選択可能。吐出 完了後は手を汚さずに自動 攪拌(別置き)でバッチリ。

## ベースインキ(20kg)缶セット

インキの交換は約1分、残量が 少なくなるとブザーで知らせま す。もちろん"空"で停止、インキ 交換後、計測残量を自動吐出。

※製品の仕様は改良のため予告なしに変更することがあります。

※上記は標準仕様の数値です。お客様との仕様お打合わせにより最終確定致します。

製造元



株式会社 芝 橋

〒144-0034 東京都大田区西糀谷2-7-15 TEL.(03)3744-6551 FAX.(03)3744-6553 E-mail info@sibahasi.co.jp URL http://www.sibahasi.jp/