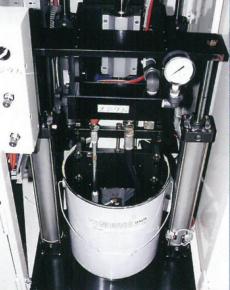

## インキ吐出ガン

大中小吐出切換えで早く正 確にインキを吐出。もちろん 切れは抜群で糸引きはナシ!

【寸法図】

ベースインキの色数 ■ 8~16色

ベースインキ缶の種類 ■ 20kg缶

ベースインキの種類 ■ 油性

インキの吐出方法 単色吐出

吐出量 ■ 1,000g/分