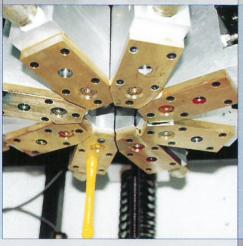

## ベースインキ(20kg)缶セット

インキの交換は約1分、残量が 少なくなるとブザーで知らせま す。もちろん"空"で停止、インキ 交換後、計測残量を自動吐出。

※製品の仕様は改良のため予告なしに変更することがあります。

※上記は標準仕様の数値です。お客様との仕様お打合わせにより最終確定致します。

製造元

株式会社 芝 橋

〒144-0034 東京都大田区西糀谷2-7-15 TEL.(03)3744-6551 FAX.(03)3744-6553 E-mail info@sibahasi.co.jp URL http://www.sibahasi.jp/