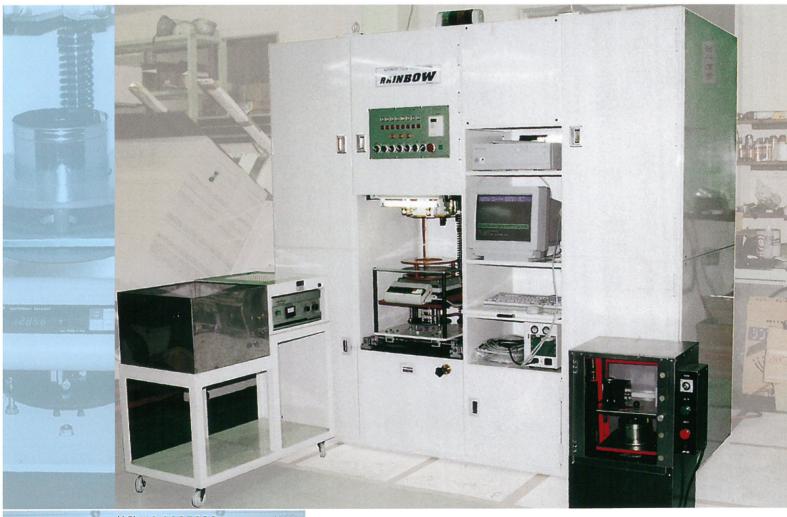

20kgペール缶使用モデル

## インキ吐出ガン

大中小吐出切換えで早く正 確にインキを吐出。もちろん 切れは抜群で糸引きはナシ!

【寸法図】

ベースインキの色数 ■ 8~16色

ベースインキ缶の種類 ■ 20kg缶

ベースインキの種類 ■ 油性

インキの吐出方法 単色吐出

吐出量 ■ 1,000g/分

吐出精度 ■ ±0.2g(お打合せによる)

最大秤量 ■ 10kg〈風袋込〉(お打合せによる)

機械寸法 ■ W 2.250mm

D 1.040mm

H 2,240mm

(8色の場合)

機械重量 ■ 1,500kg~

電源 ■ AC200V(3相)

電力 ■ 6kW

**空気圧** ■ 5~7kg/cm<sup>2</sup>