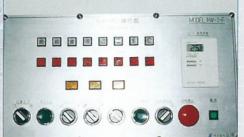

## 操作パネル

扱い易く、シロウトでもクロウト でもバッチリ操作。 フレーム上部のランプも含め 「空手前」…ブザー+ランプ点滅 「空」…ブザー+ランプ点燈 でオペレーターに知らせます。