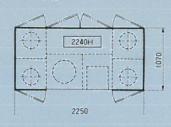

吐出精度 ■ ±0.2g(お打合せによる)

最大秤量 ■ 10kg〈風袋込〉(お打合せによる)

機械寸法 ■ W 2.250mm

D 1.040mm

H 2,240mm

(8色の場合)

機械重量 ■ 1,500kg~

電源 ■ AC200V(3相)