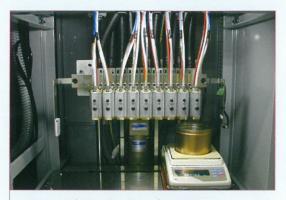

### ベースインキ(20kg)缶セット

油圧シリンダーでUVインキを加圧吐出しま す。20kgペール缶がベースインキなので 交換の手間が少なくなります。

ベースインキの色数

20kg缶、3kg缶 ベースインキ缶の種類

UV

ベースインキの種類

インキの吐出方法

単色吐出

# オプション対応

使用量の少ないインキは 3kgカートリッジ対応可能。

※製品の仕様は改良のため予告なしに変更することがあります。 ※上記は標準仕様の数値です。お客様との仕様お打合わせにより最終確定致します。

製造元

株式会社 芝 橋

〒144-0034 東京都大田区西糀谷2-7-15 TEL.(03)3744-6551 FAX.(03)3744-6553 E-mail info@sibahasi.co.jp URL http://www.sibahasi.jp/