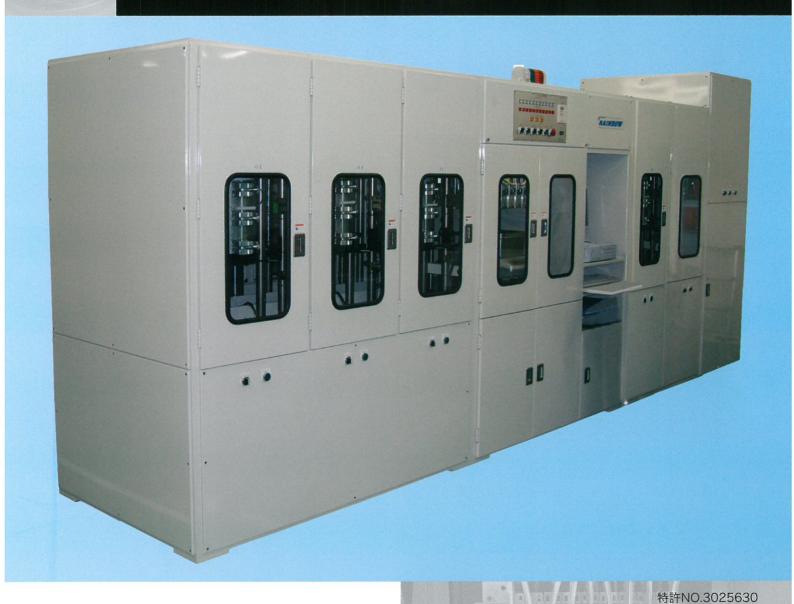

UVインキ用自動計量装置 [20kgペール缶使用モデル]

# レインボー B A B S MODEL S

W2,970mm/D1,150mm/H1,820mm(8色の場合)

機械重量

1,900kg~

電源

AC200V(3相)

電力

6.5kW

空気圧

5~7kg/cm<sup>2</sup>

寸法図

トビラあけ寸法 MIN.600