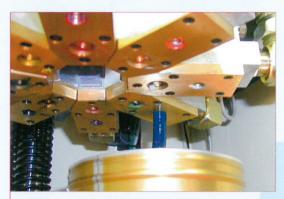

## インキ吐出ガン及び計量部

これから吐出するインキガンの下に天秤が移 動し、大中小3段階吐出で計量精度±0.2g。

### インキ吐出ガン

吐出計量の難しいUVインキを手早く正確に 自動計量。大中小吐出切換えで早く正確にイン キを吐出。もちろん切れは抜群で糸引きはナシ!