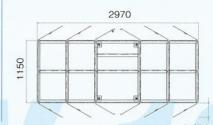

W2,970mm/D1,150mm/H1,820mm(8色の場合)

機械重量

1,900kg~

電源

AC200V(3相)

電力

6.5kW

空気圧

5~7kg/cm<sup>2</sup>

寸法図

トビラあけ寸法 MIN.600